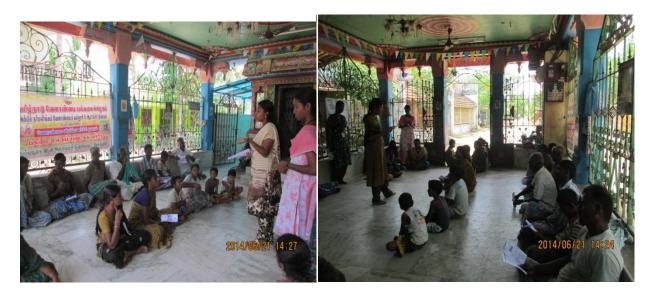

VERMICOMPOST AWARENESS PROGRAMME

We conducted vermicompost awareness programme in killukudi. We demonstrated how to produce a compost by using earthworm along with farm and kitchen wastes to maintains nature's safety. Farmers of the village participated in this programme.