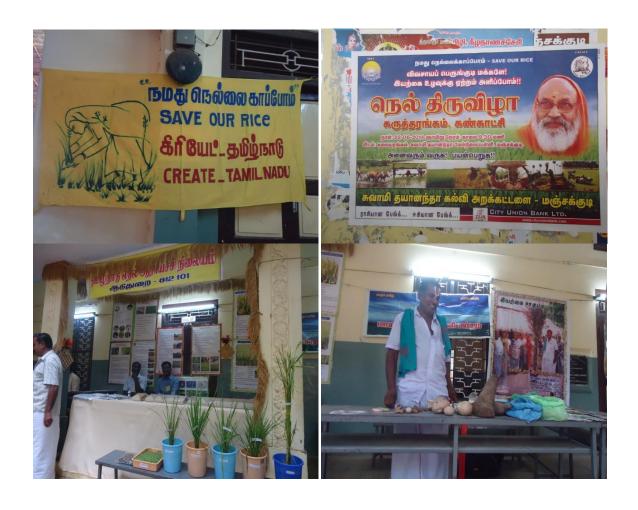

## "NEL THIRUVIZHA" AND EXHIBITION IN MANJAKKUDI

We participated in "NEL THIRUVIZHA" at manjakkudi and also visited exhibition which was conducted by different unit.

TRRI- TamilNadu Rice Research Institute ,Aduthurai also exhibited in paddy festival.