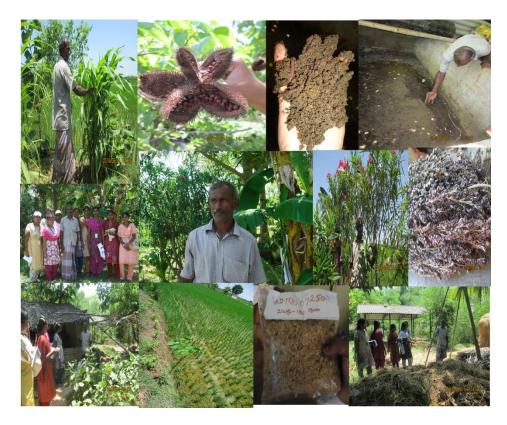

## **FARMER'S VISIT**

Name of the farmer: Kumbalingam

Village : Keelamaruthuvakudi

Area : 6 acres

## TECHNOLOGIES:

- ✓ He is following IFS model (Agriculture, Horticulture, fish pond, agroforestry, mushroom production, vermicompost), SRI method of rice cultivation and undergoing organic farming in improved white ponni.
- ✓ He is cultivating Paddy crop in KURUVAI (CO 51)& THALADI(CR1009 &
  CO-50).
- ✓ He is growing horticultural crops like banana, nerium (air layering technology), paarijhadham, manoranjitham, mango, moringa, coconut and pineapple.
- ✓ He is growing karunotchi, jatropha, bamboo, teak, vengai, athi, mahogany, velimasal, tamarind and agathi.
- ✓ He is cultivating other crops kuthiraivaali(CO-2), ragi (CO-14), fodder sorghum(CO(FS)29- rationing for 4 times)and tapioca.
- ✓ Culture ADT(R) 07250 trial by him.He is one of the organizational leaders in Farmer Training Centre at sakkottai, Kumbakonam.