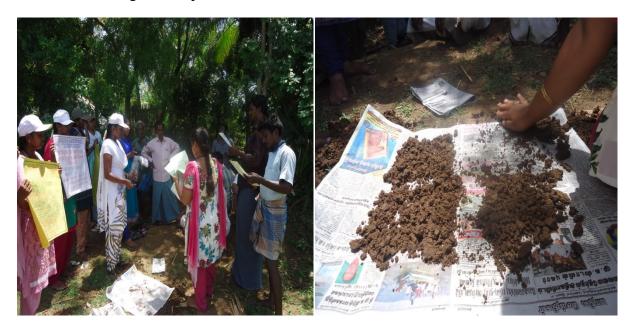

SOIL SAMPLE COLLECTION AWARENESS PROGRAMME

We conducted soil sample collection programme in Thirubhuvanam. We demonstrated the programme in farmer's field and we brought the soil sample to soil testing laboratory in TRRI, Aduthurai for testing the sample.