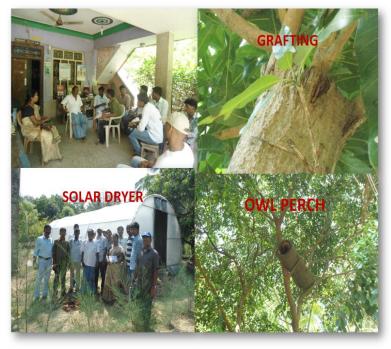

### **Interesting facts**:

- ➤ An organic farmer
- ➤ 60 varieties of mangoes in a single tree grafted by his own techniques.
- Runs oil engine through
  bio diesel obtained
  from punnai tree seeds
  Calophyllum
  enophylum
- Conventional Owl perch designed by own for rat control.
- Owns a solar dryer with100 KW capacity.

# Discussion with farmer Thiru. Rajasekar (Owl perch/ Grafted mango)

|          | > | Portray       |
|----------|---|---------------|
|          |   | method of     |
|          |   | raising       |
|          |   | vegetable     |
|          |   | seedlings in  |
|          |   | nursery was   |
|          |   | demonstrated  |
|          |   | in the farmer |
|          |   | field.        |
|          |   |               |
| $2^{ND}$ |   |               |
| WEEK     |   |               |
|          |   |               |
|          |   |               |
|          |   |               |
|          |   |               |
|          |   |               |
|          |   |               |
|          |   |               |