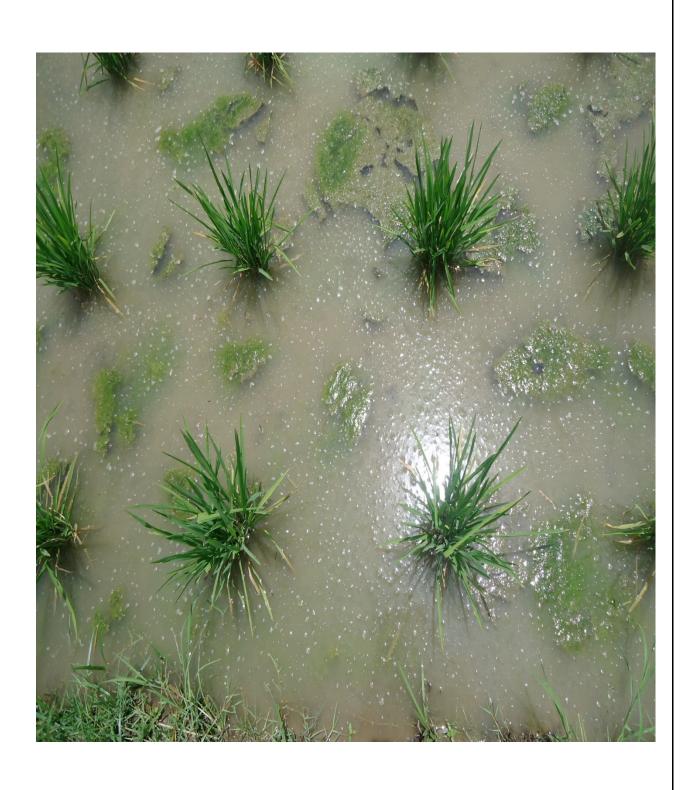

#### **MAIN FIELD:**

- After harvesting of rice fallow pulses(Black gram),he sows daincha(Green manure crop) in his field. After 45 days of sowing he incorporate the green manure crop and then he go for land preparation of paddy.
- He transplant the seedlings from the 3 cent nursery to the main field (1acre). Row planting method is followed by him.He plant 1 seedling / hill.
- He plant 4 seedlings/sq.ft
- 1 acre=16,000 seedlings, seeds weighing about 240-250 grams.
- Spacing:50x50 cm
- One seedling produce 40 tillers during the active tillering phase and 120 tillers at the time of harvest.
- Number of panicles at the time of harvest:170.

## spacing 50x50 cm