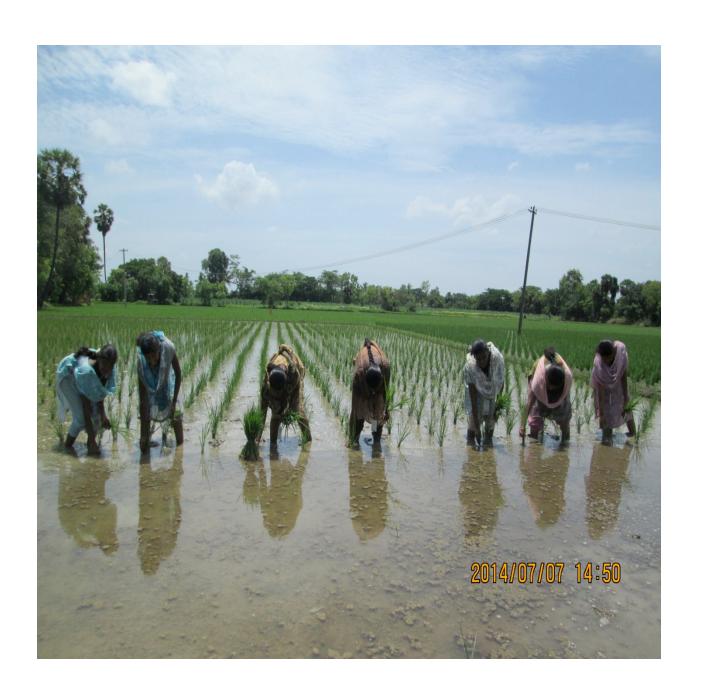

#### **MAIN FIELD:**

- After harvesting of rice fallow pulses(Black gram),he sows daincha(Green manure crop) in his field. After 45 days of sowing he incorporate the green manure crop and then he go for land preparation of paddy.
- He transplant the seedlings from the 3 cent nursery to the main field (1acre). Row planting method is followed by him.He plant 1 seedling / hill.
- He plant 4 seedlings/sq.ft
- 1 acre=16,000 seedlings, seeds weighing about 240-250 grams.
- Spacing:50x50 cm
- One seedling produce 40 tillers during the active tillering phase and 120 tillers at the time of harvest.
- Number of panicles at the time of harvest:170.

## spacing 50x50 cm