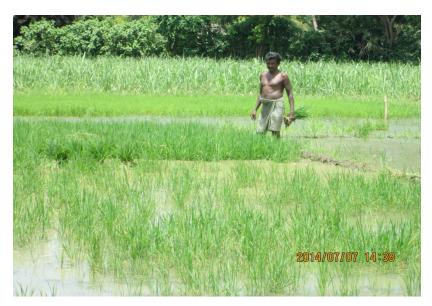

#### SUCCESS FARMER

Name of the farmer : Mr. R. Perumal

Village : Alangkudi, Kuthalam taluk.

**Mobile number** : 9486835547

Award : He got Nammzhalvar award and also got

M.S. Swaminathan Research Foundation award

## MRRPERUWAL



### FARMER FIELD



#### **NURSERY:**

Variety: ADT 45 (110 days) & ADT 47(120DAYS)

Seed rate: 250 gram in 3 cents for 1 acre.

Age of seedling:20 Days.

Fertilizer application:1 acre DAP/cent.





#### **MAIN FIELD:**

- After harvesting of rice fallow pulses(Black gram),he sows daincha(Green manure crop) in his field. After 45 days of sowing he incorporate the green manure crop and then he go for land preparation of paddy.
- He transplant the seedlings from the 3 cent nursery to the main field (1acre). Row planting method is followed by him.He plant 1 seedling / hill.
- He plant 4 seedlings/sq.ft
- 1 acre=16,000 seedlings, seeds weighing about 240-250 grams.
- Spacing:50x50 cm
- One seedling produce 40 tillers during the active tillering phase and 120 tillers at the time of harvest.
- Number of panicles at the time of harvest:170.

# **Counting of tillers**



## spacing 50x50 cm



#### Fertilizer application:

| Basal application(During puddling) | After transplanting to the