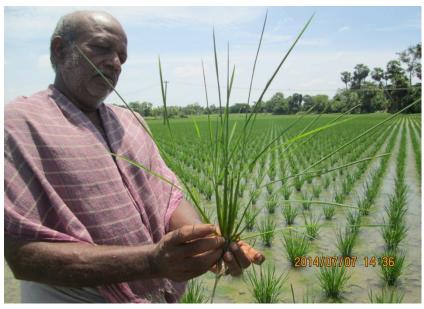

# **Counting of tillers**

#### **MAIN FIELD:**

- After harvesting of rice fallow pulses(Black gram),he sows daincha(Green manure crop) in his field. After 45 days of sowing he incorporate the green manure crop and then he go for land preparation of paddy.
- He transplant the seedlings from the 3 cent nursery to the main field (1acre). Row planting method is followed by him.He plant 1 seedling / hill.
- He plant 4 seedlings/sq.ft
- 1 acre=16,000 seedlings, seeds weighing about 240-250 grams.
- Spacing:50x50 cm
- One seedling produce 40 tillers during the active tillering phase and 120 tillers at the time of harvest.
- Number of panicles at the time of harvest:170.