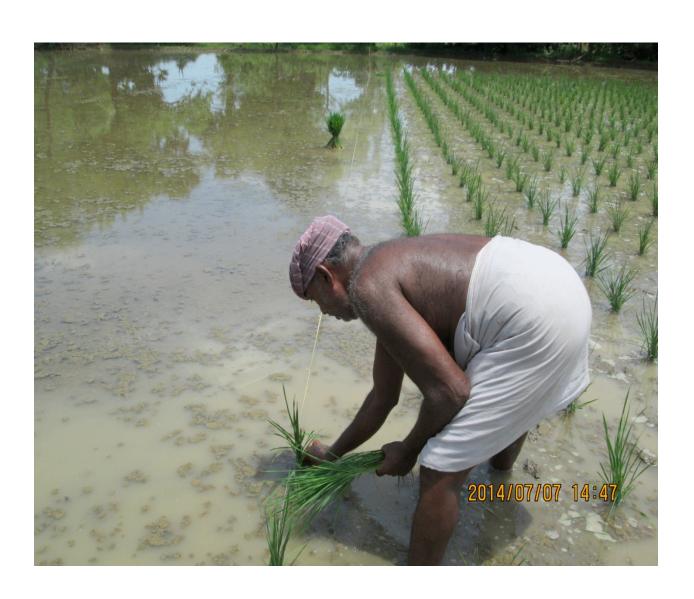

#### **MAIN FIELD:**

- After harvesting of rice fallow pulses(Black gram),he sows daincha(Green manure crop) in his field. After 45 days of sowing he incorporate the green manure crop and then he go for land preparation of paddy.
- He transplant the seedlings from the 3 cent nursery to the main field (1acre). Row planting method is followed by him.He plant 1 seedling / hill.
- He plant 4 seedlings/sq.ft
- 1 acre=16,000 seedlings, seeds weighing about 240-250 grams.
- Spacing:50x50 cm
- One seedling produce 40 tillers during the active tillering phase and 120 tillers at the time of harvest.
- Number of panicles at the time of harvest:170.

## WE DONE TRANSPLANTING ALONG WITH THE FARMER MR.R.PERUMAL