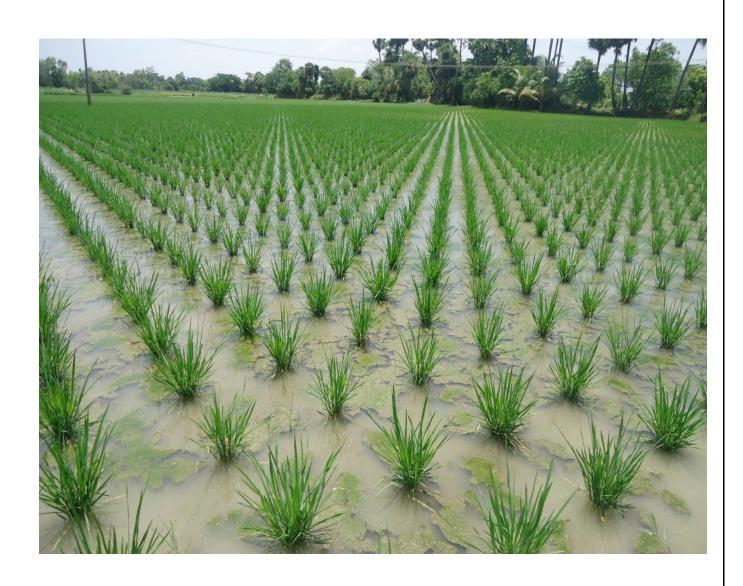

#### **MAIN FIELD:**

- After harvesting of rice fallow pulses(Black gram),he sows daincha(Green manure crop) in his field. After 45 days of sowing he incorporate the green manure crop and then he go for land preparation of paddy.
- He transplant the seedlings from the 3 cent nursery to the main field (1acre). Row planting method is followed by him.He plant 1 seedling / hill.
- He plant 4 seedlings/sq.ft
- 1 acre=16,000 seedlings, seeds weighing about 240-250 grams.
- Spacing:50x50 cm
- One seedling produce 40 tillers during the active tillering phase and 120 tillers at the time of harvest.
- Number of panicles at the time of harvest:170.

## spacing 50x50 cm