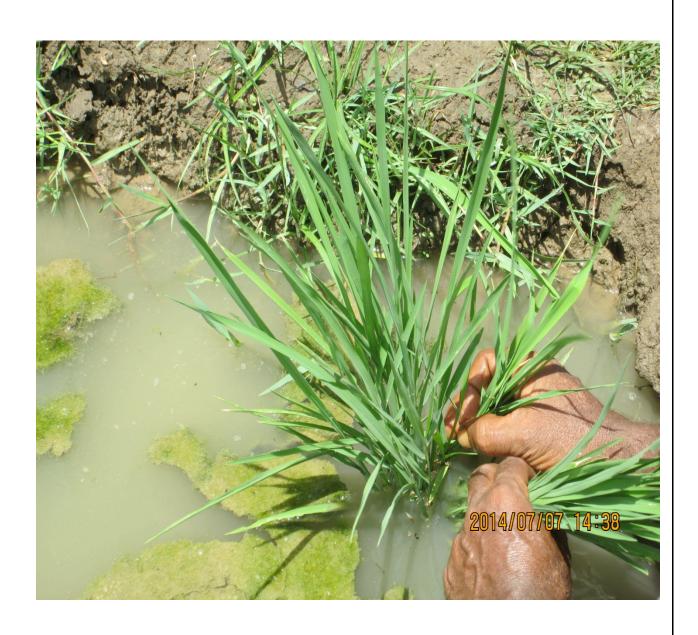

#### **MAIN FIELD:**

- After harvesting of rice fallow pulses(Black gram),he sows daincha(Green manure crop) in his field. After 45 days of sowing he incorporate the green manure crop and then he go for land preparation of paddy.
- He transplant the seedlings from the 3 cent nursery to the main field (1acre). Row planting method is followed by him.He plant 1 seedling / hill.
- He plant 4 seedlings/sq.ft
- 1 acre=16,000 seedlings, seeds weighing about 240-250 grams.
- Spacing:50x50 cm
- One seedling produce 40 tillers during the active tillering phase and 120 tillers at the time of harvest.
- Number of panicles at the time of harvest:170.

## spacing 50x50 cm