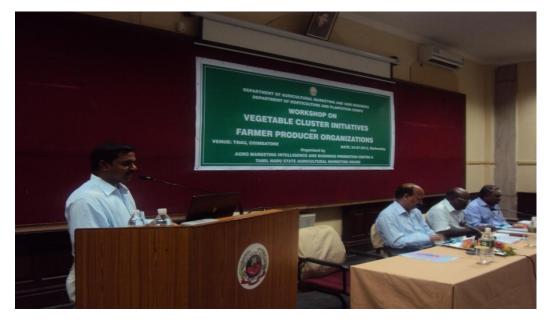

#### Workshop on Vegetable cluster initiatives and Farmer Producer Organizations at TNAU, Coimbatore on 24.07.2013