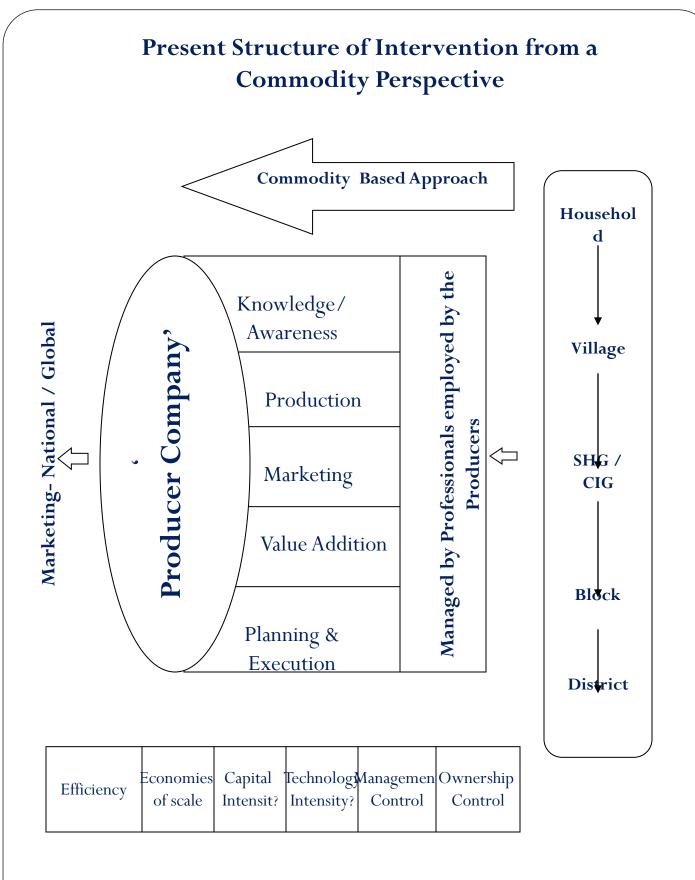

# Farmer Producer Companies

Thiru Anil Meshram, IAS, Director, Agriculture Marketing and Agribusiness