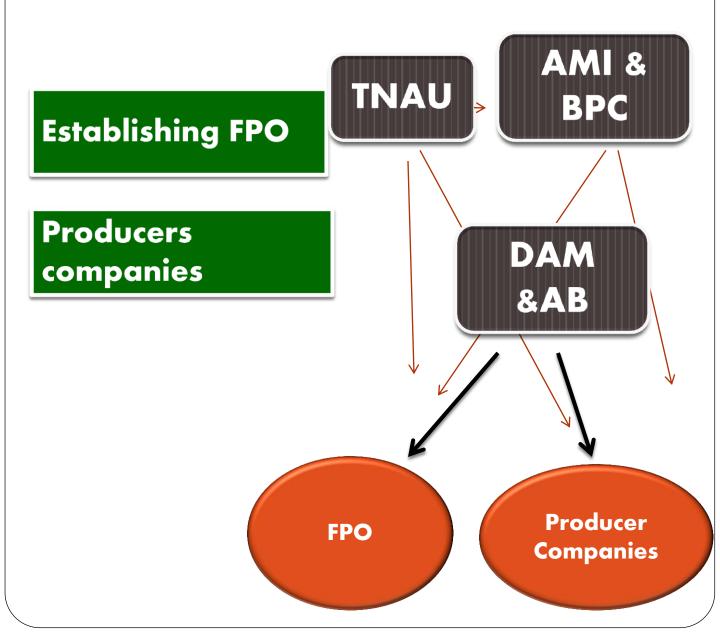

#### Action Plan for Establishing and Sustaining the Existing FPOs in Tamil Nadu

#### **Establishment AMI & BPC at Trichy**

Awareness creation – technical Officers (TNAU\_SWC & AMI BPC)

Awareness creation – Farmers and Farmers groups (DDABs Uzhavar Peruvizha)