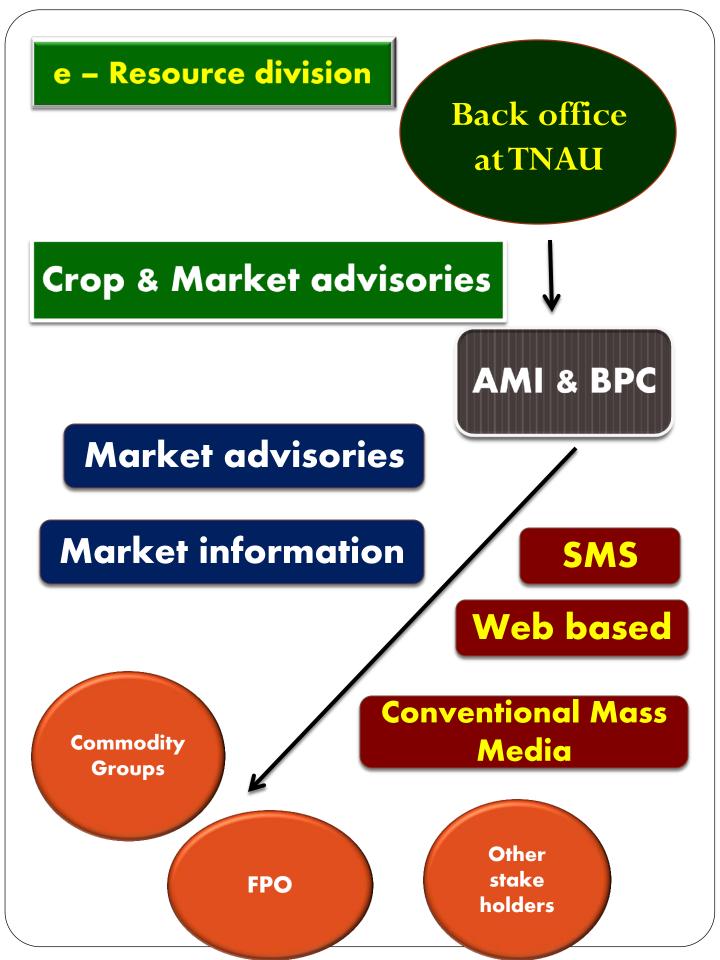

# Dissimination of Market Advisories

## Agro Market Intelligence and Business Promotion Centre (AMI & BPC)

- Established Back office of AMI&BPC at TNAU
- Market advisories 17
- Daily Market Information: 22<sup>nd</sup> April 13
- SMS based market Intelligence advisories delivered to 3 lakh farmers
- 17 AMI BPC news letter was developed and disseminated