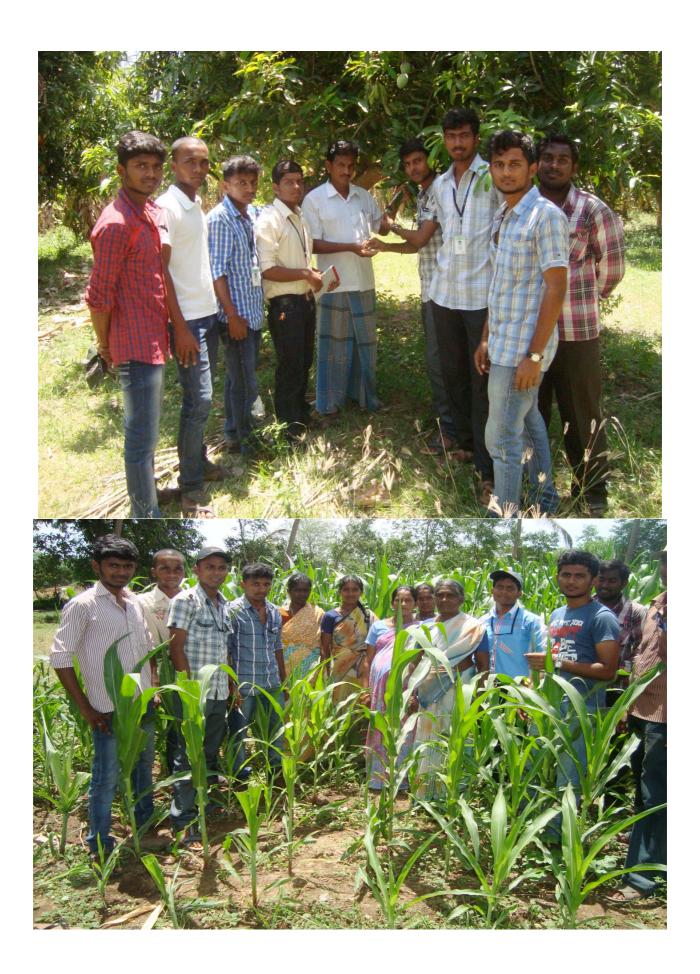

#### Farm Varsity Student's Take Up Their Activities

A group of 11 students from Tamil Nadu Agricultural University's Trichy Navalur kuttapattu Anbil Dharmalingam Agricultural College and Research Institute who are currently camping in the Pudukkottai district for a three month (june 5<sup>th</sup> to august 31<sup>st</sup>) Rural Agricultural Work Experience camp for understanding the nuances of agriculture are exposed to various facets of agriculture, horticulture and sericulture in the district. For about RAWE programme the students undergoing the demonstration, farmers training campaign, field visit, etc.,

### 11. PURUSOTHAMAN.C

We furnished below our activities so far we did and participated.

| S.NO | DATE     | PLACE            | ACTIVITIES                 |
|------|----------|------------------|----------------------------|
| 1.   | 07.06.14 | Mettupatti       | Vermicompost preparation   |
| 2.   | 11.06.14 | Kambankaadu      | Mealy bug control          |
|      |          |                  | Demonstration              |
| 3.   | 12.06.14 | Thoppupatti      | Maize Pest and Disease     |
|      |          |                  | identification control     |
|      |          |                  | demonstraton               |
| 4.   | 13.06.14 | Vamban           | Jasmine cultivation        |
|      |          |                  | practices                  |
| 5.   | 23.06.14 | Vagavasal        | SRI-Mat nursery            |
|      |          |                  | preparation using machine  |
| 6.   | 25.06.14 | Erukalakottai    | Soil sample collection     |
|      |          |                  | camp                       |
| 7.   | 03.07.14 | Neduvasal        | Soil sample analysis using |
|      |          |                  | Mobile soil testing van    |
| 8.   | 12.7.14  | Thirumalaiyaraya | Campaign About SRI         |
|      |          | Shamutthiram     | Techniques                 |
|      |          |                  |                            |