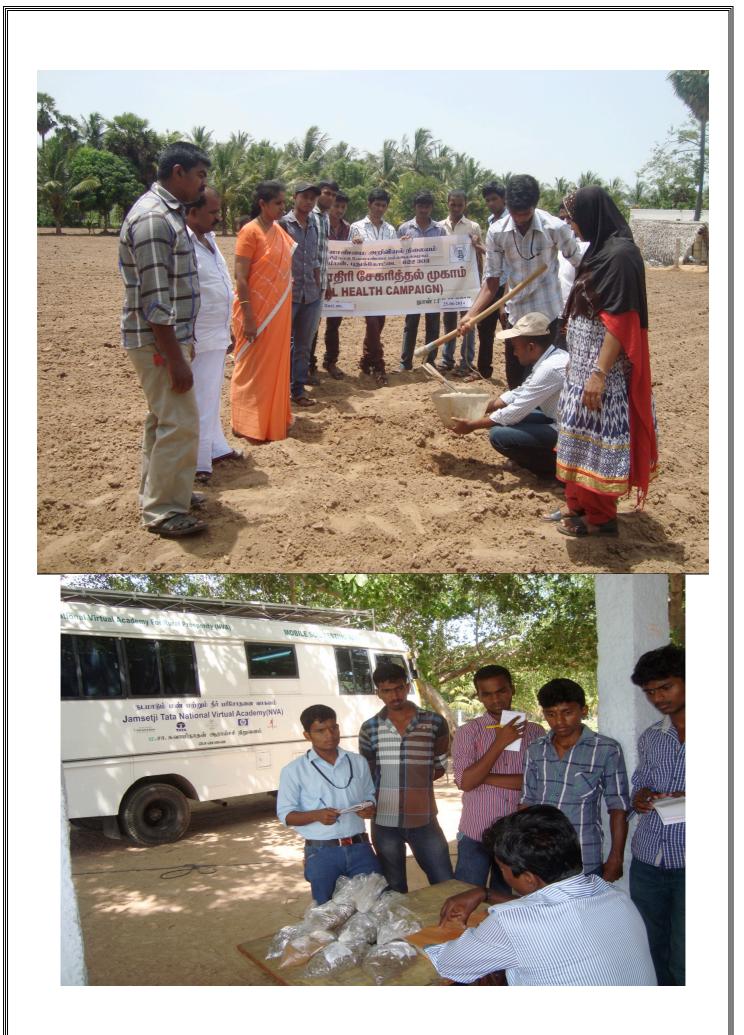

### 11. PURUSOTHAMAN.C

We furnished below our activities so far we did and participated.

| S.NO | DATE     | PLACE            | ACTIVITIES                 |
|------|----------|------------------|----------------------------|
| 1.   | 07.06.14 | Mettupatti       | Vermicompost preparation   |
| 2.   | 11.06.14 | Kambankaadu      | Mealy bug control          |
|      |          |                  | Demonstration              |
| 3.   | 12.06.14 | Thoppupatti      | Maize Pest and Disease     |
|      |          |                  | identification control     |
|      |          |                  | demonstraton               |
| 4.   | 13.06.14 | Vamban           | Jasmine cultivation        |
|      |          |                  | practices                  |
| 5.   | 23.06.14 | Vagavasal        | SRI-Mat nursery            |
|      |          |                  | preparation using machine  |
| 6.   | 25.06.14 | Erukalakottai    | Soil sample collection     |
|      |          |                  | camp                       |
| 7.   | 03.07.14 | Neduvasal        | Soil sample analysis using |
|      |          |                  | Mobile soil testing van    |
| 8.   | 12.7.14  | Thirumalaiyaraya | Campaign About SRI         |
|      |          | Shamutthiram     | Techniques                 |
|      |          |                  |                            |