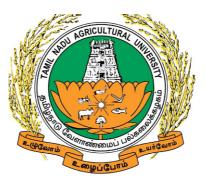

#### Farm Varsity Student's Take Up Their Activities

A group of 11 students from Tamil Nadu Agricultural University's Trichy Navalur kuttapattu Anbil Dharmalingam Agricultural College and Research Institute who are currently camping in the Pudukkottai district for a three month (june 5<sup>th</sup> to august 31<sup>st</sup>) Rural Agricultural Work Experience camp for understanding the nuances of agriculture are exposed to various facets of agriculture, horticulture and sericulture in the district. For about RAWE programme the students undergoing the demonstration, farmers training campaign, field visit, etc.,

### 11. PURUSOTHAMAN.C

We furnished below our activities so far we did and participated.

| S.NO | DATE     | PLACE            | ACTIVITIES                 |
|------|----------|------------------|----------------------------|
| 1.   | 07.06.14 | Mettupatti       | Vermicompost preparation   |
| 2.   | 11.06.14 | Kambankaadu      | Mealy bug control          |
|      |          |                  | Demonstration              |
| 3.   | 12.06.14 | Thoppupatti      | Maize Pest and Disease     |
|      |          |                  | identification control     |
|      |          |                  | demonstraton               |
| 4.   | 13.06.14 | Vamban           | Jasmine cultivation        |
|      |          |                  | practices                  |
| 5.   | 23.06.14 | Vagavasal        | SRI-Mat nursery            |
|      |          |                  | preparation using machine  |
| 6.   | 25.06.14 | Erukalakottai    | Soil sample collection     |
|      |          |                  | camp                       |
| 7.   | 03.07.14 | Neduvasal        | Soil sample analysis using |
|      |          |                  | Mobile soil testing van    |
| 8.   | 12.7.14  | Thirumalaiyaraya | Campaign About SRI         |
|      |          | Shamutthiram     | Techniques                 |
|      |          |                  |                            |