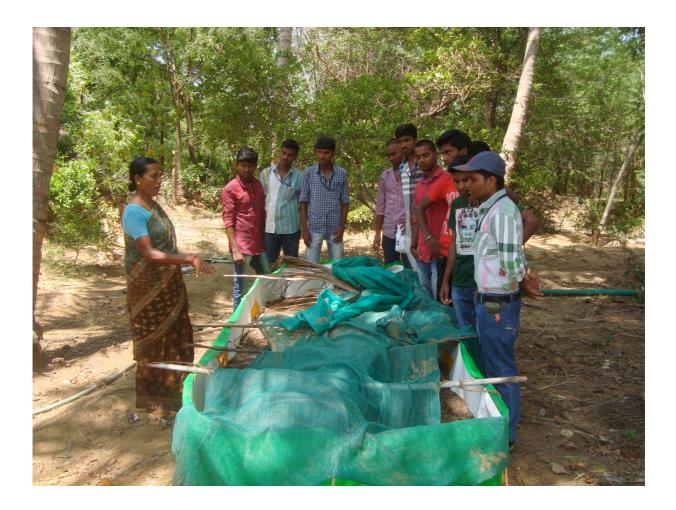

#### Farm Varsity Student's Take Up Their Activities

A group of 11 students from Tamil Nadu Agricultural University's Trichy Navalur kuttapattu Anbil Dharmalingam Agricultural College and Research Institute who are currently camping in the Pudukkottai district for a three month (june 5<sup>th</sup> to august 31<sup>st</sup>) Rural Agricultural Work Experience camp for understanding the nuances of agriculture are exposed to various facets of agriculture, horticulture and sericulture in the district. For about RAWE programme the students undergoing the demonstration, farmers training campaign, field visit, etc.,

### 11. PURUSOTHAMAN.C

We furnished below our activities so far we did and participated.

| S.NO | DATE     | PLACE            | ACTIVITIES                 |
|------|----------|------------------|----------------------------|
| 1.   | 07.06.14 | Mettupatti       | Vermicompost preparation   |
| 2.   | 11.06.14 | Kambankaadu      | Mealy bug control          |
|      |          |                  | Demonstration              |
| 3.   | 12.06.14 | Thoppupatti      | Maize Pest and Disease     |
|      |          |                  | identification control     |
|      |          |                  | demonstraton               |
| 4.   | 13.06.14 | Vamban           | Jasmine cultivation        |
|      |          |                  | practices                  |
| 5.   | 23.06.14 | Vagavasal        | SRI-Mat nursery            |
|      |          |                  | preparation using machine  |
| 6.   | 25.06.14 | Erukalakottai    | Soil sample collection     |
|      |          |                  | camp                       |
| 7.   | 03.07.14 | Neduvasal        | Soil sample analysis using |
|      |          |                  | Mobile soil testing van    |
| 8.   | 12.7.14  | Thirumalaiyaraya | Campaign About SRI         |
|      |          | Shamutthiram     | Techniques                 |
|      |          |                  |                            |