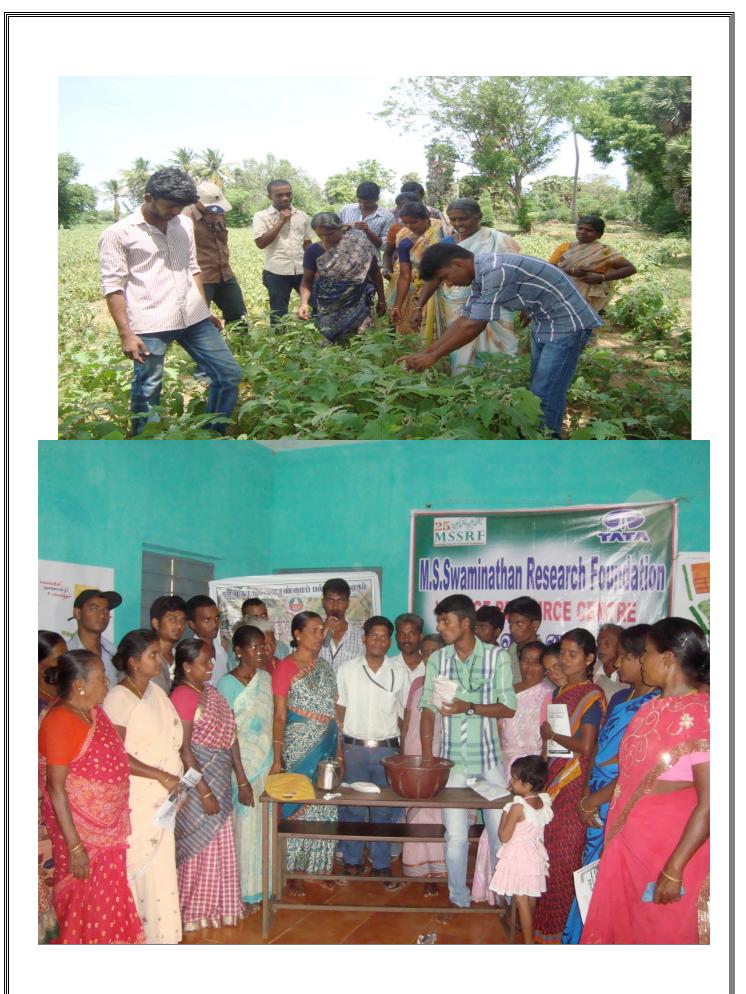

### 11. PURUSOTHAMAN.C

We furnished below our activities so far we did and participated.

| S.NO | DATE     | PLACE            | ACTIVITIES                 |
|------|----------|------------------|----------------------------|
| 1.   | 07.06.14 | Mettupatti       | Vermicompost preparation   |
| 2.   | 11.06.14 | Kambankaadu      | Mealy bug control          |
|      |          |                  | Demonstration              |
| 3.   | 12.06.14 | Thoppupatti      | Maize Pest and Disease     |
|      |          |                  | identification control     |
|      |          |                  | demonstraton               |
| 4.   | 13.06.14 | Vamban           | Jasmine cultivation        |
|      |          |                  | practices                  |
| 5.   | 23.06.14 | Vagavasal        | SRI-Mat nursery            |
|      |          |                  | preparation using machine  |
| 6.   | 25.06.14 | Erukalakottai    | Soil sample collection     |
|      |          |                  | camp                       |
| 7.   | 03.07.14 | Neduvasal        | Soil sample analysis using |
|      |          |                  | Mobile soil testing van    |
| 8.   | 12.7.14  | Thirumalaiyaraya | Campaign About SRI         |
|      |          | Shamutthiram     | Techniques                 |
|      |          |                  |                            |