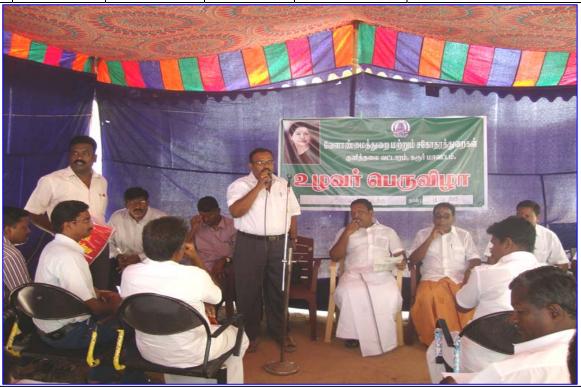

Prof. and Head and Asst. Professor (Agronomy) of SRS, Sirugamani participating in UPV in Mettumakathanapuram

Prof. and Head of SRS, Sirugamani participating in UPV in Venjamangudalur and explaining about SSI to farmers