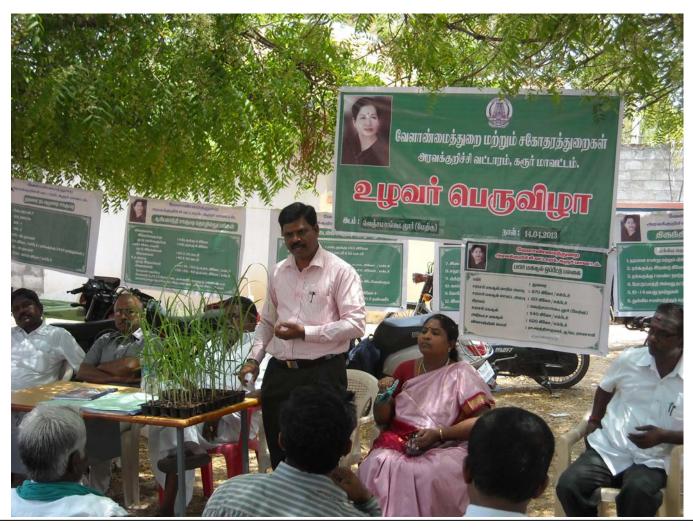

Prof. and Head and Asst. Professor (Agronomy) of SRS, Sirugamani participating in UPV in Mettumakathanapuram

Prof. and Head of SRS, Sirugamani participating in UPV in Venjamangudalur and explaining about SSI to farmers