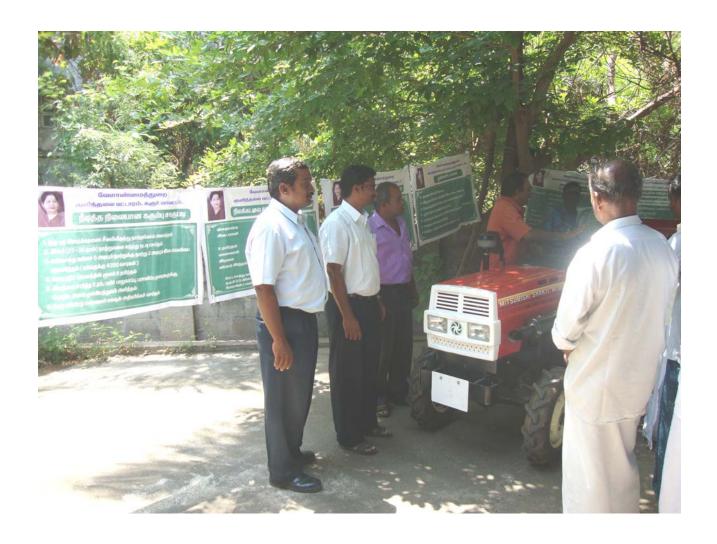

Asst. Prof (PB&G), SRS, SGM in Mini Tractor demo at Kulithalai UPV arranged by Assistant Engineer, Kulithalai

Asst. Professor (PB&G), SRS, SGM explaining SSI to farmers and MLA Kulithalai Heading the