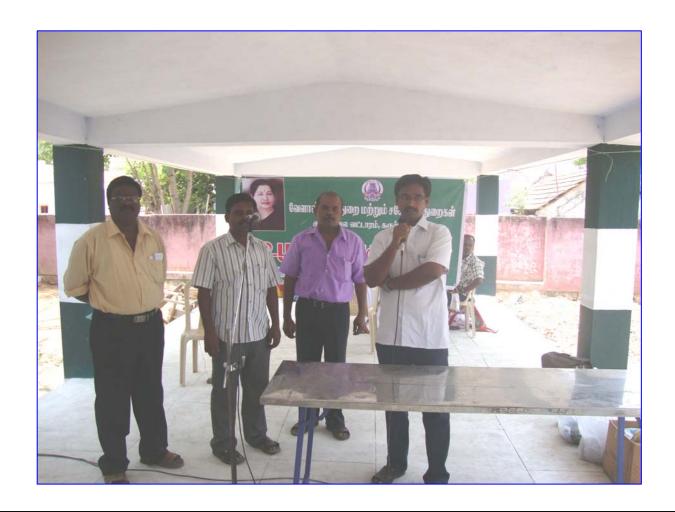

Asst. Professor (PB&G), SRS, Sirugamani attending the Inaugural function of UPV 2013 at Thaneerpalli

Asst. Professor (PB&G), SRS, Sirugamani explaining the Sustainable Sugarcane Initiative (SSI) to farmers in Panikampatti village