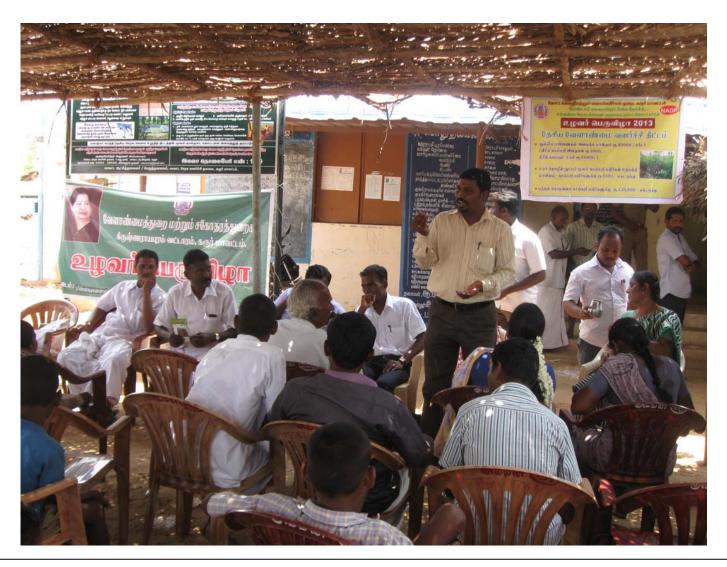

Prof. and Head of SRS, Sirugamani participating in UPV in Koempalli

Prof. and Head of SRS, Sirugamani participating in UPV in Koempalli