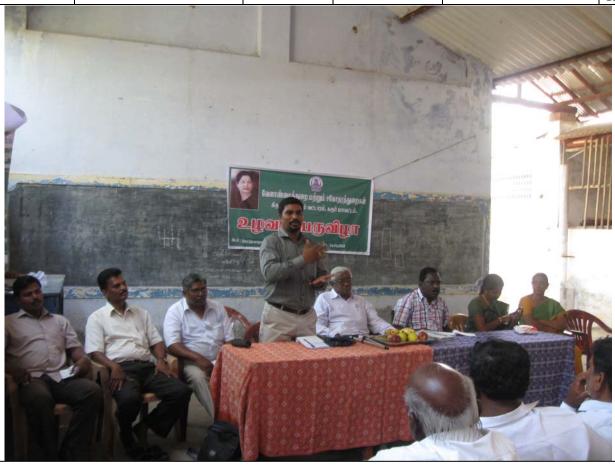

Prof. and Head and Asst. Professor (Agronomy) of SRS, Sirugamani participating in UPV in Mettumakathanapuram

Prof. and Head of SRS, Sirugamani participating in UPV in Venjamangudalur and explaining about SSI to farmers